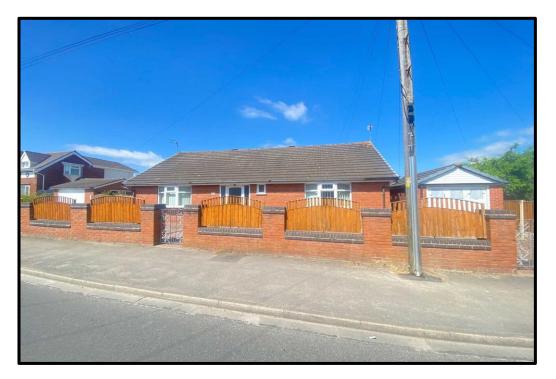

## \*\*\*SURPRISINGLY SPACIOUS DETACHED CHALET BUNGALOW\*\*\*

Situated in a popular residential location close to Poulton centre this detached chalet bungalow offers generous and well kept accommodation comprising; entrance hall with cloak room W.C, lounge, dining room, kitchen, and conservatory room. Three bedrooms downstairs and family bathroom. Two first floor bedrooms, one with en suite shower room. Two driveways and two single brick built garages, easily maintained gardens, gas central heating, double glazing. A property which must be viewed to appreciate the space on offer.

**LOCATION:** A most convenient location just off Garstang Road East adjoining local school and easy walking distance of Poulton centre and all amenities (Sat Nav FY6 8JA).

**STYLE:** Detached, chalet bungalow.

**OUTSIDE:** Secure, easy maintenance gardens with two driveways to the property providing ample off road parking and two single detached garages. Patio seating areas are found to the sides with gravel borders set behind a low level wall with fence panels.