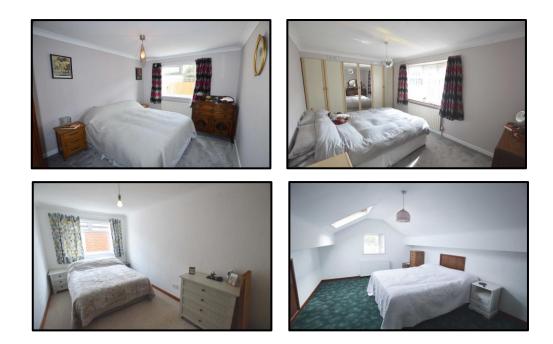

## \*\*\*SURPRISINGLY SPACIOUS DETACHED CHALET BUNGALOW\*\*\*

Situated in a popular residential location close to Poulton centre this detached chalet bungalow offers generous and well kept accommodation comprising; entrance hall with cloak room W.C, lounge, dining room, kitchen, and conservatory room. Three bedrooms downstairs and family bathroom. Two first floor bedrooms, one with en suite shower room. Two driveways and two single brick built garages, easily maintained gardens, gas central heating, double glazing. A property which must be viewed to appreciate the space on offer.

**CONDITION:** Well-presented home with a neutral theme throughout.

ACCOMMODATION: GROUND FLOOR: Entrance hall with stairs leading off and cloak room W.C. Large light and airy lounge, dining room with sliding doors into the conservatory. Kitchen Three good size bedrooms to the ground floor and bathroom W.C. FIRST FLOOR; two bedrooms both with Velux windows and one with an en suite shower room.