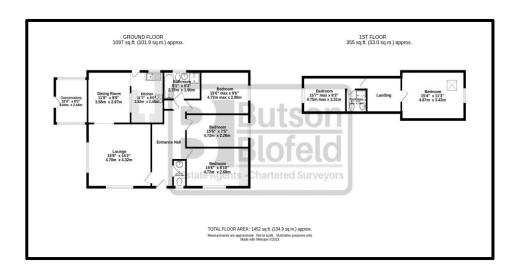

## \*\*\*SURPRISINGLY SPACIOUS DETACHED CHALET BUNGALOW\*\*\*

Situated in a popular residential location close to Poulton centre this detached chalet bungalow offers generous and well kept accommodation comprising; entrance hall with cloak room W.C, lounge, dining room, kitchen, and conservatory room. Three bedrooms downstairs and family bathroom. Two first floor bedrooms, one with en suite shower room. Two driveways and two single brick built garages, easily maintained gardens, gas central heating, double glazing. A property which must be viewed to appreciate the space on offer.

**CONDITION:** Well-presented home with a neutral theme throughout.

ACCOMMODATION: GROUND FLOOR: Entrance hall with stairs leading off and cloak room W.C. Large light and airy lounge, dining room with sliding doors into the conservatory. Kitchen Three good size bedrooms to the ground floor and bathroom W.C. FIRST FLOOR; two bedrooms both with Velux windows and one with an en suite shower room.

**OUTSIDE:** Secure, easy maintenance gardens with two driveways to the property providing ample off road parking and two single detached garages. Patio seating areas are found to the sides with gravel borders set behind a low level wall with fence panels.