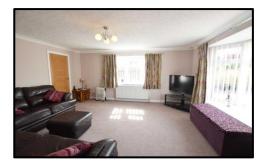

## \*\*\*SURPRISINGLY SPACIOUS DETACHED CHALET BUNGALOW\*\*\*

Situated in a popular residential location close to Poulton centre this detached chalet bungalow offers generous and well kept accommodation comprising; entrance hall with cloak room W.C, lounge, dining room, kitchen, and conservatory room. Three bedrooms downstairs and family bathroom. Two first floor bedrooms, one with en suite shower room. Two driveways and two single brick built garages, easily maintained gardens, gas central heating, double glazing. A property which must be viewed to appreciate the space on offer.

**CONDITION:** Well-presented home with a neutral theme throughout.

ACCOMMODATION: GROUND FLOOR: Entrance hall with stairs leading off and cloak room W.C. Large light and airy lounge, dining room with sliding doors into the conservatory. Kitchen Three good size bedrooms to the ground floor and bathroom W.C. FIRST FLOOR; two bedrooms both with Velux windows and one with an en suite shower room.