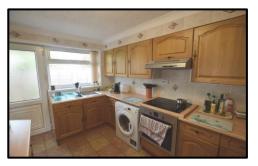

## \*\*\*SURPRISINGLY SPACIOUS DETACHED CHALET BUNGALOW\*\*\*

Situated in a popular residential location close to Poulton centre this detached chalet bungalow offers generous and well kept accommodation comprising; entrance hall with cloak room W.C, lounge, dining room, kitchen, and conservatory room. Three bedrooms downstairs and family bathroom. Two first floor bedrooms, one with en suite shower room. Two driveways and two single brick built garages, easily maintained gardens, gas central heating, double glazing. A property which must be viewed to appreciate the space on offer.

**CONDITION:** Well-presented home with a neutral theme throughout.

ACCOMMODATION: GROUND FLOOR: Entrance hall with stairs leading off and cloak room W.C. Large light and airy lounge, dining room with sliding doors into the conservatory. Kitchen Three good size bedrooms to the ground floor and bathroom W.C. FIRST FLOOR; two bedrooms both with Velux windows and one with an en suite shower room.